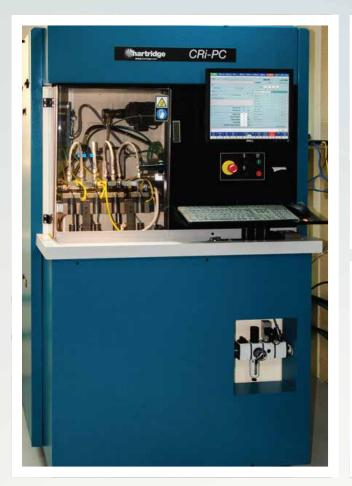

#### **Hartridge Test Benches & Tools**

IDS offers state-of-the-art computer-controlled Hartridge test benches renowned for reducing inaccuracies. The test benches are effective in diagnosing diesel injector and pump problems, ensuring accurate analysis.