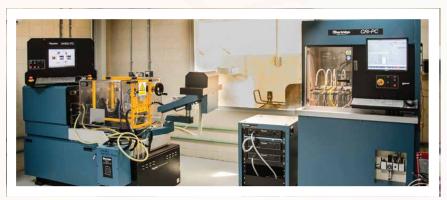

#### **Hartridge Test Benches & Tools**

IDS offers state-of-the-art computer-controlled Hartridge test benches renowned for reducing inaccuracies. The test benches are effective in diagnosing diesel injector and pump problems, ensuring accurate analysis.