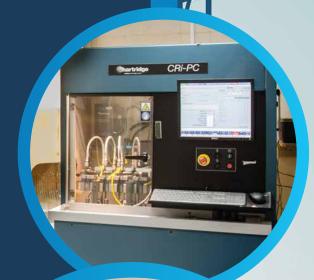

#### **Hartridge Test Benches & Tools**

IDS offers state-of-the-art computer-controlled Hartridge test benches renowned for reducing inaccuracies. The test benches are effective in diagnosing diesel injector and pump problems, ensuring accurate analysis.

# **OUR WORKSHOP**

Discover our state-of-the-art workshop, equipped with cutting-edge facilities and staffed by experienced technicians, ensuring top-quality service.

+971 (0) 2 5559574