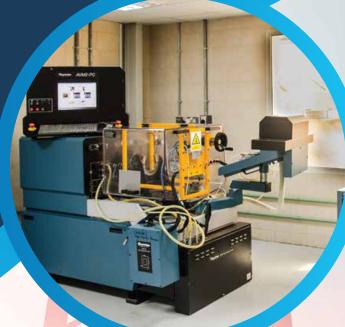

#### **Hartridge Test Benches & Tools**

IDS offers state-of-the-art computer-controlled Hartridge test benches renowned for reducing inaccuracies. The test benches are effective in diagnosing diesel injector and pump problems, ensuring accurate analysis.

# **OUR WORKSHOP**

Discover our state-of-the-art workshop, equipped with cutting-edge facilities and staffed by experienced technicians, ensuring top-quality service.

+971 (0) 2 5559574